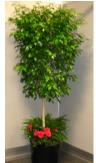

#### Top-dressed with azalea (pictured) Also available with mum Choose flower color for flower choice.

For Top-dressing with fern & azalea

\_\_ white, \_\_ pink, \_\_ red

For Top-dressing with fern & mum

white, \_\_yellow, \_\_lavender

- 4' @ \$145/\$175 each, Qty
- 5' @ **\$155**/\$185 each, Qty
- 6 '@ \$165/\$200 each, Qty \_\_\_